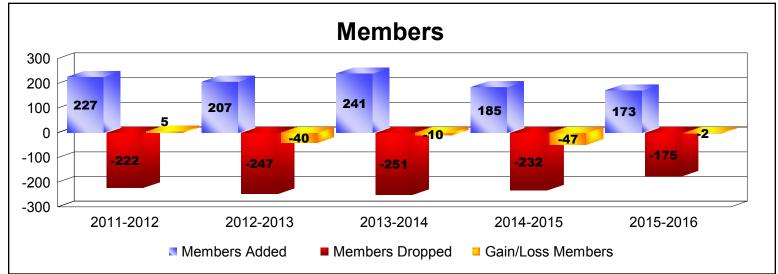

District LC 1 As of June 2016 Cumulative

| Year      | New<br>Clubs | Dropped<br>Clubs | Gain/<br>Loss<br>Clubs | New<br>Members | Charter<br>Members | Reinstate<br>Members | Transfer<br>Members | Total<br>Member<br>Added | Total<br>Members<br>Dropped | Gain/<br>Loss<br>Members |
|-----------|--------------|------------------|------------------------|----------------|--------------------|----------------------|---------------------|--------------------------|-----------------------------|--------------------------|
| 2011-2012 | 1            | 0                | 1                      | 186            | 29                 | 4                    | 8                   | 227                      | -222                        | 5                        |
| 2012-2013 | 3            | -2               | 1                      | 128            | 66                 | 4                    | 9                   | 207                      | -247                        | -40                      |
| 2013-2014 | 2            | -2               | 0                      | 170            | 44                 | 6                    | 21                  | 241                      | -251                        | -10                      |
| 2014-2015 | 1            | -5               | -4                     | 135            | 38                 | 2                    | 10                  | 185                      | -232                        | -47                      |
| 2015-2016 | 2            | -4               | -2                     | 120            | 43                 | 0                    | 10                  | 173                      | -175                        | -2                       |
| Average   | 2            | -3               | -1                     | 148            | 44                 | 3                    | 12                  | 207                      | -225                        | -19                      |