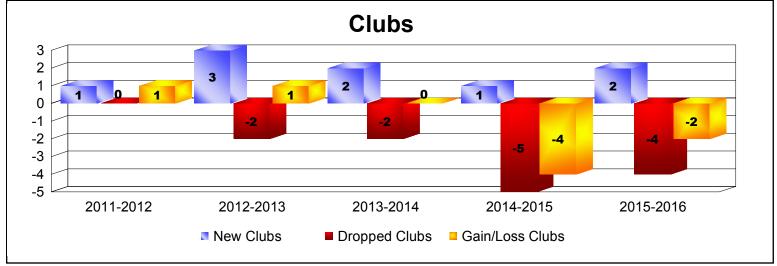

District LC 1 As of June 2016 Cumulative

| Year      | New<br>Clubs | Dropped<br>Clubs | Gain/<br>Loss<br>Clubs | New<br>Members | Charter<br>Members | Reinstate<br>Members | Transfer<br>Members | Total<br>Member<br>Added | Total<br>Members<br>Dropped | Gain/<br>Loss<br>Members |
|-----------|--------------|------------------|------------------------|----------------|--------------------|----------------------|---------------------|--------------------------|-----------------------------|--------------------------|
| 2011-2012 | 1            | 0                | 1                      | 186            | 29                 | 4                    | 8                   | 227                      | -222                        | 5                        |
| 2012-2013 | 3            | -2               | 1                      | 128            | 66                 | 4                    | 9                   | 207                      | -247                        | -40                      |
| 2013-2014 | 2            | -2               | 0                      | 170            | 44                 | 6                    | 21                  | 241                      | -251                        | -10                      |
| 2014-2015 | 1            | -5               | -4                     | 135            | 38                 | 2                    | 10                  | 185                      | -232                        | -47                      |
| 2015-2016 | 2            | -4               | -2                     | 120            | 43                 | 0                    | 10                  | 173                      | -175                        | -2                       |
| Average   | 2            | -3               | -1                     | 148            | 44                 | 3                    | 12                  | 207                      | -225                        | -19                      |